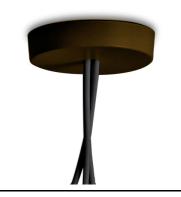

## **Aim**

by Ronan & Erwan Bouroullec, 2013

Suspended light fitting. Body in varnished aluminium sheet, shade in photo-etched optical polycarbonate. Internal reflector in photo-etched ABS. Orientable body. Powered directly from mains. The LED can be dimmed with a «Triac for Led» dimmer approved by Flos.Flos does not respond in case of wrong electrical connection system installations. The cable has a useful length of 9 meters and thus the lamp can be suspended 3 meters from the ceiling. Multiple rose with capacity to connect up to 5 Aims also available.

© 243 mm

Mounting Pendant
Environment Indoor

Weight 3,2 (x1 AIM) Kg

Light sources available

1 x Multichip LED 16W 895lm 2700K CRI90 [i]

EmergencyWithoutVoltage220-240VPower16WBatteryNo

Supply included Yes

**Cord Length** 9000/3000 mm

Materials ABS, Aluminum, Polycarbonate

Colors F0090039 - Ivy anodized

F0090023 - Anodized Blue Steel
F0090054 - Light silver anodized

F0090009 - White

C € **3** √ | P | D | D |