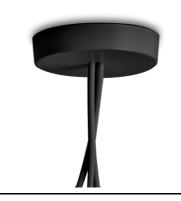

## **Aim**

by Ronan & Erwan Bouroullec, 2013

Suspended light fitting. Body in varnished aluminium sheet, shade in photo-etched optical polycarbonate. Internal reflector in photo-etched ABS. Orientable body. Powered directly from mains. The LED can be dimmed with a «Triac for Led» dimmer approved by Flos.Flos does not respond in case of wrong electrical connection system installations. The cable has a useful length of 9 meters and thus the lamp can be suspended 3 meters from the ceiling. Multiple rose with capacity to connect up to 5 Aims also available.

© 243 mm

Mounting Pendant
Environment Indoor

Weight 3,2 (x1 AIM) Kg

Light sources available

1 x Multichip LED 16W 895lm 2700K CRI90 [i]

EmergencyWithoutVoltage220-240VPower16WBatteryNo

Supply included Yes

**Cord Length** 9000/3000 mm

Materials ABS, Aluminum, Polycarbonate

Colors F0090039 - Ivy anodized

F0090023 - Anodized Blue Steel
F0090054 - Light silver anodized

F0090009 - White

C € **3** √ | P | D | D |