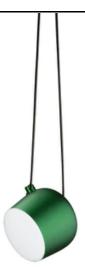

## **Aim**

by Ronan & Erwan Bouroullec, 2013

Suspended light fitting. Body in varnished aluminium sheet, shade in photo-etched optical polycarbonate. Internal reflector in photo-etched ABS. Orientable body. Powered directly from mains. The LED can be dimmed with a «Triac for Led» dimmer approved by Flos.Flos does not respond in case of wrong electrical connection system installations. The cable has a useful length of 9 meters and thus the lamp can be suspended 3 meters from the ceiling. Multiple rose with capacity to connect up to 5 Aims also available.

Materials ABS, Aluminum, Polycarbonate

Colors F0090039 - Ivy anodized

F0090023 - Anodized Blue Steel
F0090054 - Light silver anodized

F0090009 - White

C € **3** √ | P | D | D |