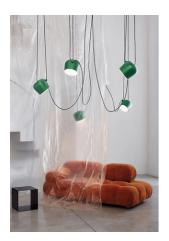

## **Aim**

by Ronan & Erwan Bouroullec, 2013

Suspended light fitting. Body in varnished aluminium sheet, shade in photo-etched optical polycarbonate. Internal reflector in photo-etched ABS. Orientable body. Powered directly from mains. The LED can be dimmed with a «Triac for Led» dimmer approved by Flos.Flos does not respond in case of wrong electrical connection system installations. The cable has a useful length of 9 meters and thus the lamp can be suspended 3 meters from the ceiling. Multiple rose with capacity to connect up to 5 Aims also available.

## **Aim**

by Ronan & Erwan Bouroullec , 2013

F0093009 Multiple rose - White

F0093030 Multiple rose - Black

**F0093026** Multiple Rose - Anodized Brown

RF22227 Wall Dimmer