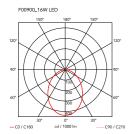

© 243 mm

Mounting Pendant
Environment Indoor

Weight 3,2 (x1 AIM) Kg

Light sources available

1 x Multichip LED 16W 895lm 2700K CRI90 [i]

EmergencyWithoutVoltage220-240VPower16WBatteryNo

Supply included Yes

**Cord Length** 9000/3000 mm