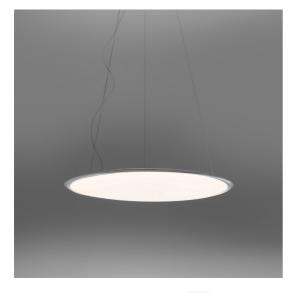

# Discovery Suspension - Satinized aluminium - App Compatible

Ernesto Gismondi

IP20 🛓 🔣 🧲 Dimmerable: +O-

# DESCRIPTION

Discovery is an unobtrusive, utterly absent and immaterial element. Its volume is only perceived when switched on, thanks to the light that outlines the central emitting surface. The result is a uniform light, ideal for working environments. The company's great optoelectronic skills, combined with a thorough culture of design and with technological know-how, produces a perfectly all-purpose and surprising solution, which translates innovation into emotional perception.