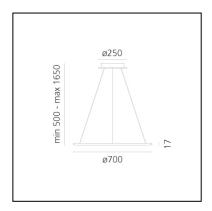

## DIMENSIONS

- Height: cm 1.7
- Diameter: cm 70
- Base Diameter: cm 25
- Max Height from ceiling: cm 165
- Glow Wire Test: 650°