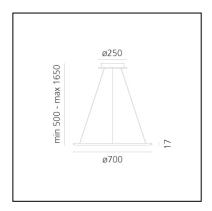

### DIMENSIONS

- Height: cm 1.7
- Diameter: cm 70
- Base Diameter: cm 25
- Max Height from ceiling: cm 165
- Glow Wire Test: 650°