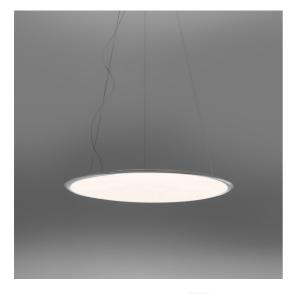

# Discovery Suspension - Satinized aluminium

Ernesto Gismondi

IP20 🛓 🔣 🧲 Dimmerable: +O-

# DESCRIPTION

Discovery is an unobtrusive, utterly absent and immaterial element. Its volume is only perceived when switched on, thanks to the light that outlines the central emitting surface. The result is a uniform light, ideal for working environments. The company's great optoelectronic skills, combined with a thorough culture of design and with technological know-how, produces a perfectly all-purpose and surprising solution, which translates innovation into emotional perception.