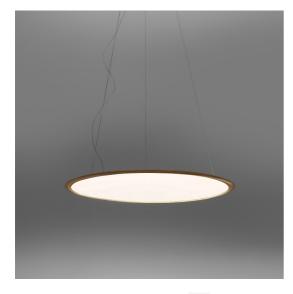

# Discovery Suspension - Bronze - App Compatible

Ernesto Gismondi

IP20 🛓 🔣 🧲 Dimmerable: +O-

# DESCRIPTION

Discovery is an unobtrusive, utterly absent and immaterial element. Its volume is only perceived when switched on, thanks to the light that outlines the central emitting surface. The result is a uniform light, ideal for working environments. The company's great optoelectronic skills, combined with a thorough culture of design and with technological know-how, produces a perfectly all-purpose and surprising solution, which translates innovation into emotional perception.

# FEATURES

- Article Code: 1999160APP
- Colour: Bronze
- Installation: Suspension
- Material: Technopolymer, aluminium
- Series: Design Collection
- Environment: Indoor
- design by: Ernesto Gismondi