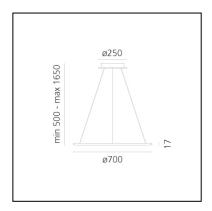

## DIMENSIONS

- Height: **cm 1.7**
- Diameter: cm 70
- Base Diameter: cm 25
- Max Height from ceiling: cm 165
- Glow Wire Test: 650°