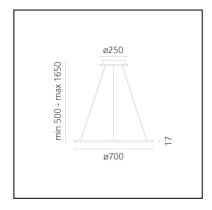

# **DIMENSIONS**

- Height: cm 1.7 - Diameter: cm 70

- Base Diameter: cm 25

- Max Height from ceiling: cm 165

- Glow Wire Test: 650°