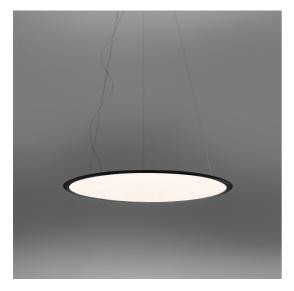

# Discovery Suspension - Black - App Compatible

### **DESCRIPTION**

Discovery is an unobtrusive, utterly absent and immaterial element. Its volume is only perceived when switched on, thanks to the light that outlines the central emitting surface. The result is a uniform light, ideal for working environments. The company's great optoelectronic skills, combined with a thorough culture of design and with technological know-how, produces a perfectly all-purpose and surprising solution, which translates innovation into emotional perception.