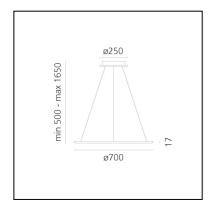

#### **DIMENSIONS**

- Height: cm 1.7 - Diameter: cm 70

- Base Diameter: cm 25

- Max Height from ceiling: cm 165

- Glow Wire Test: 650°