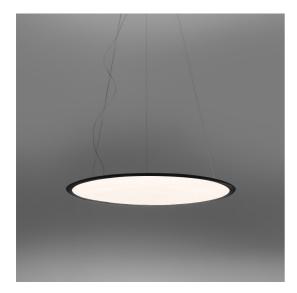

# **Discovery Suspension - Black**

### DESCRIPTION

Discovery is an unobtrusive, utterly absent and immaterial element. Its volume is only perceived when switched on, thanks to the light that outlines the central emitting surface. The result is a uniform light, ideal for working environments. The company's great optoelectronic skills, combined with a thorough culture of design and with technological know-how, produces a perfectly all-purpose and surprising solution, which translates innovation into emotional perception.