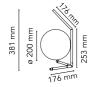

MountingTableEnvironmentIndoorWeight1.6 Kg

Light sources available

1 x RF26565 LED 8W E14 700lm 3000K [e]

Dimmable

1 x RF26261 LED 10W E14 800lm 2700K [e]

Dimmable

1 x RF26260 LED 10W E14 900lm 3000K [e]

Dimmable