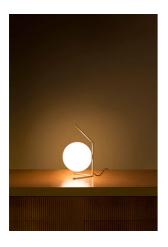

## **IC Lights Table 1 Low**

by Michael Anastassiades, 2014

Table lamp providing diffused light. Frame in brass, brushed and transparent varnished or chrome steel. Blown glass opal diffuser. Dimmer on the power chord.