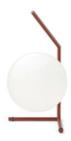

## **IC Lights Table 1 Low**

by Michael Anastassiades, 2014

Table lamp providing diffused light. Frame in brass, brushed and transparent varnished or chrome steel. Blown glass opal diffuser. Dimmer on the power chord.