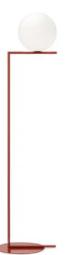

## IC Lights Floor 2

by Michael Anastassiades , 2014

Floor lamp providing diffused light. Frame in brass, brushed and transparent varnished or chrome steel. Blown glass opal diffuser. Dimmer on the power chord.