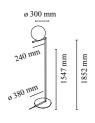

| Mounting<br>Environment<br>Weight<br>Light sources<br>available                    | Floor<br>Indoor<br>10.0 Kg<br>1 x RF26259 LED 17W E27 2700K [e] 1900lm<br>Dimmable<br>1 x RF26258 LED 17W E27 3000K [e] 2000lm<br>Dimmable<br>1 x RF28665 LED 15W E27 2700K [e] 2000lm<br>Dimmable<br>1 x RF28666 LED 15W E27 3000K [e] 2000lm<br>Dimmable |
|------------------------------------------------------------------------------------|------------------------------------------------------------------------------------------------------------------------------------------------------------------------------------------------------------------------------------------------------------|
| Emergency<br>Switching<br>Dimmer<br>Voltage<br>Power<br>Battery<br>Supply included | Without<br>Dimmer on the power chord<br>Included<br>220-240V<br>MAX 205W<br>No<br>No                                                                                                                                                                       |
| Materials<br>Colors                                                                | <ul> <li>Blown glass, Brass, Steel</li> <li>F3174035 - Red burgundy</li> <li>F3174030 - Black</li> <li>F3174057 - Chrome</li> <li>F3174059 - Brushed Brass</li> </ul>                                                                                      |
| Certificate                                                                        |                                                                                                                                                                                                                                                            |