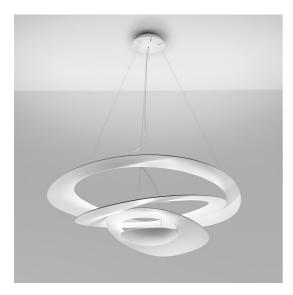

#### DESCRIPTION

Pirce's award-winning design is one of Artemide's top sellers. Originally released in halogen, its light source has been reimagined to incorporate a high quality, energy-efficient LED light source.

Pirce is not only an elegant light source, it is an alluring decoration with a strong sense of presence turned on or off. Its slim disc merges softly into flowing twirls that spiral downwards to create alluring lighting effects.