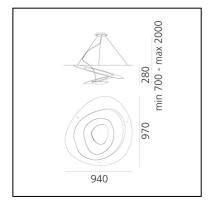

#### **DIMENSIONS**

Length: cm 94Width: cm 97

- Height: cm 28

- Max Height from ceiling: cm 200

- Glow Wire Test: 650°