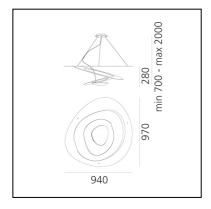

#### **DIMENSIONS**

Length: cm 94Width: cm 97Height: cm 28

- Max Height from ceiling: cm 200

- Glow Wire Test: 650°