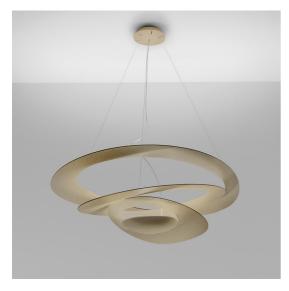

#### DESCRIPTION

Pirce's award-winning design is one of Artemide's top sellers. Originally released in halogen, its light source has been reimagined to incorporate a high quality, energy-efficient LED light source.

Pirce is not only an elegant light source, it is an alluring decoration with a strong sense of presence turned on or off. Its slim disc merges softly into flowing twirls that spiral downwards to create alluring lighting effects.

#### **FEATURES**

- Article Code: **1254120A** 

- Colour: Gold

- Installation: Suspension

- Material: **Aluminum** 

- Series: **Design Collection** 

- Environment: Indoor

- Area contract: Residential