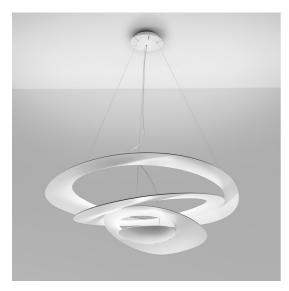

## DESCRIPTION

Pirce's award-winning design is one of Artemide's top sellers. Originally released in halogen, its light source has been reimagined to incorporate a high quality, energy-efficient LED light source.

Pirce is not only an elegant light source, it is an alluring decoration with a strong sense of presence turned on or off. Its slim disc merges softly into flowing twirls that spiral downwards to create alluring lighting effects.