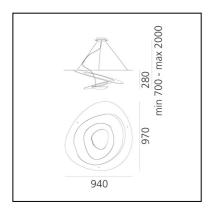

# **DIMENSIONS**

Length: cm 94Width: cm 97Height: cm 28

- Max Height from ceiling: cm 200

- Glow Wire Test: 650°