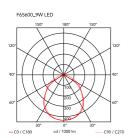

Multi-led diffuser in specially designed PMMA to avoid the Multi Shadow effect and dazzle. Head rotation from ±90°.

MountingTableEnvironmentIndoorWeight0.8 Kg

Light sources available

14 x LED 9W 347lm 2700K CRI90 [i] Dimmable