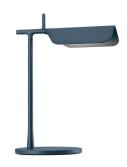

## **Tab Table**

by Edward Barber & Jay Osgerby, 2011

Table and floor lamps providing direct lighting with adjustable head. Body in painted pressofused aluminium.

Multipled diffuser in specially designed PMMA to avoid the

Multi-led diffuser in specially designed PMMA to avoid the Multi Shadow effect and dazzle. Head rotation from ±90°.

MountingTableEnvironmentIndoorWeight0.8 Kg

Light sources available

14 x LED 9W 347lm 2700K CRI90 [i] Dimmable