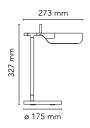

## **Tab Table**

by Edward Barber & Jay Osgerby, 2011

Table and floor lamps providing direct lighting with adjustable head. Body in painted pressofused aluminium.

Multipled diffuser in specially designed PMMA to avoid the

Multi-led diffuser in specially designed PMMA to avoid the Multi Shadow effect and dazzle. Head rotation from ±90°.

MountingTableEnvironmentIndoorWeight0.8 Kg

Light sources available

14 x LED 9W 347lm 2700K CRI90 [i] Dimmable