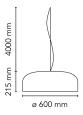

| Mounting                   | Pendant                                                                                                                      |
|----------------------------|------------------------------------------------------------------------------------------------------------------------------|
| Environment                | Indoor                                                                                                                       |
| Weight                     | 5 Kg                                                                                                                         |
| Light sources<br>available | 108 x LED 30W 2700K 27911m CRI90 [i]                                                                                         |
| Emergency                  | Without                                                                                                                      |
| Switching                  | Dimmable DALI                                                                                                                |
| Voltage                    | 220-240V                                                                                                                     |
| Power                      | 30W                                                                                                                          |
| Battery                    | No                                                                                                                           |
| Supply included            | Yes                                                                                                                          |
| Cord Length                | 4000 mm                                                                                                                      |
| Materials                  | Aluminum, Methacrylate                                                                                                       |
| Colors                     | <ul> <li>F1369031 Dali - Black</li> <li>F1369030 - Glossy Black</li> <li>F1369009 - White</li> <li>F1369021 - Mud</li> </ul> |
| Certificate                |                                                                                                                              |