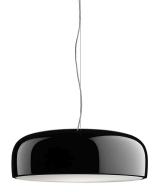

## Smithfield Suspension Led dimmable DALI

by Jasper Morrison , 2009

Suspension lamp with direct light. Aluminium body. Available in gloss black, white or MUD. Injection-moulded opalescent methacrylate diffuser. Steel ceiling attachment with steel suspension cable , 5 pole electric cable in PTFE double insulation, working length 400 cm. Control DALI dimmable.