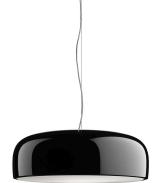

## Smithfield Suspension by Jasper Morrison , 2009

Suspension lamp with direct light. Aluminium body. Available in gloss black, white or MUD. Injection-moulded opalescent methacrylate diffuser. Steel ceiling attachment with steel suspension cable, 5 pole electric cable in PTFE double insulation, working length 400 cm.