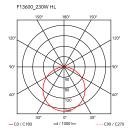

| Mounting                   | Pendant                                                                                                                 |
|----------------------------|-------------------------------------------------------------------------------------------------------------------------|
| Environment                | Indoor                                                                                                                  |
| Weight                     | 5 Kg                                                                                                                    |
| Light sources<br>available | 1 x MAX 230W R7s 5000lm 2950K [e] cod.<br>RF19252                                                                       |
| Emergency                  | Without                                                                                                                 |
| Voltage                    | 220-250V                                                                                                                |
| Power                      | MAX 230W                                                                                                                |
| Battery                    | No                                                                                                                      |
| Supply included            | Yes                                                                                                                     |
| Cord Length                | 4000 mm                                                                                                                 |
| Materials                  | Aluminum, Methacrylate                                                                                                  |
| Colors                     | <ul> <li>F1360030 - Glossy Black</li> <li>F1360031 - Black</li> <li>F1360009 - White</li> <li>F1360021 - Mud</li> </ul> |
| Certificate                |                                                                                                                         |