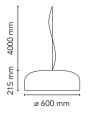

## Smithfield Suspension by Jasper Morrison , 2009

Suspension lamp with direct light. Aluminium body. Available in gloss black, white or MUD. Injection-moulded opalescent methacrylate diffuser. Steel ceiling attachment with steel suspension cable, 5 pole electric cable in PTFE double insulation, working length 400 cm.

| Mounting                   | Pendant                                                                                                                 |
|----------------------------|-------------------------------------------------------------------------------------------------------------------------|
| Environment                | Indoor                                                                                                                  |
| Weight                     | 5 Kg                                                                                                                    |
| Light sources<br>available | 1 x MAX 230W R7s 5000lm 2950K [e] cod.<br>RF19252                                                                       |
| Emergency                  | Without                                                                                                                 |
| Voltage                    | 220-250V                                                                                                                |
| Power                      | MAX 230W                                                                                                                |
| Battery                    | No                                                                                                                      |
| Supply included            | Yes                                                                                                                     |
| Cord Length                | 4000 mm                                                                                                                 |
| Materials                  | Aluminum, Methacrylate                                                                                                  |
| Colors                     | <ul> <li>F1360030 - Glossy Black</li> <li>F1360031 - Black</li> <li>F1360009 - White</li> <li>F1360021 - Mud</li> </ul> |
| Certificate                |                                                                                                                         |