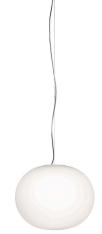

## Glo-Ball Suspension 1 by Jasper Morrison , 1998

Suspension lamp providing diffused light. Diffuser consisting of an externally acid-etched, hand blown, flashed opaline glass. Gloss white painted pressed steel diffuser support. 30% fiberglass reinforced injection-molded polyamide rose; pressed and galvanized ceiling fitting. Steel suspension cable.