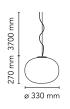

| Mounting                   | Pendant                                                                                                                                                                                                                                          |
|----------------------------|--------------------------------------------------------------------------------------------------------------------------------------------------------------------------------------------------------------------------------------------------|
| Environment                | Indoor                                                                                                                                                                                                                                           |
| Weight                     | 2.7 Кд                                                                                                                                                                                                                                           |
| Light sources<br>available | 1 x LED 13W E27 1400lm 3000K [e] cod.<br>RF25535 Dimmable<br>1 x LED 17W E27 1900lm 2700K [e] cod.<br>RF26259 Dimmable<br>1 x LED 17W E27 2000lm 3000K [e] cod.<br>RF26258 Dimmable<br>1 x LED 15W E27 2000lm 2700K [e] cod.<br>RF28665 Dimmable |
| Emergency                  | Without                                                                                                                                                                                                                                          |
| Voltage                    | 220-250V                                                                                                                                                                                                                                         |
| Power                      | MAX 150W                                                                                                                                                                                                                                         |
| Battery                    | No                                                                                                                                                                                                                                               |
| Supply included            | Yes                                                                                                                                                                                                                                              |
| Cord Length                | 3700 mm                                                                                                                                                                                                                                          |
| Materials                  | Blown glass, Steel                                                                                                                                                                                                                               |
| Colors                     | F3005061 - White                                                                                                                                                                                                                                 |
| Certificate                |                                                                                                                                                                                                                                                  |