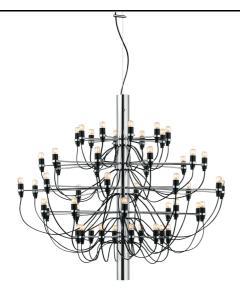

## 2097/50 (clear bulbs)

by Gino Sarfatti , 1958

Suspension lamp providing diffused light. Steel central structure with brass arms, both available either chromiumplated, black or golded. Steel ceiling fitting and rose.

2800 mm 880 mm ø 1000 mm

Mounting Pendant **Environment** Indoor Weight 9.2 Kg

Light sources available

1 x RF28890 LED 2,0W E14 100lm 2200K [i] clear

kit 20 pz 1 x RF28988 LED 2,0W E14 100lm 2200K [i] clear

kit 32 pz

**Emergency** Without 220-250V Voltage Power 50x MAX15

**Battery** No Supply included Yes

Cord Length 2800 mm Materials Steel

Colors

A1502031 - Matt Black A1502057 - Chrome A1502059 - Brass

Certificate