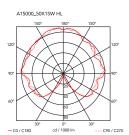

2800 mm 880 mm ø 1000 mm

Mounting Pendant **Environment** Indoor Weight 9.2 Kg

Light sources available

1 x RF28890 LED 2,0W E14 100lm 2200K [i] clear

kit 20 pz 1 x RF28988 LED 2,0W E14 100lm 2200K [i] clear

kit 32 pz

**Emergency** Without 220-250V Voltage Power 50x MAX15

**Battery** No Supply included Yes

Cord Length 2800 mm Materials Steel

Colors

A1502031 - Matt Black A1502057 - Chrome A1502059 - Brass

Certificate