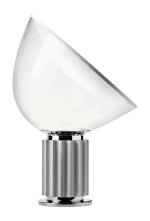

## **Taccia**

by Achille & Pier Giacomo Castiglioni, 1962

Table lamp providing indirect and reflected light. Reflector in painted aluminium, gloss white on the outside and matt white on the inside. Directionable diffuser in transparent mouth-blown glass. Body in matt black. silver anodized or bronze anodized aluminium. Base in nickel-plated metal. Electric cable of useful length 220 cm, with dimmer switch for ON/OFF and adjustment of the light flow between 10-100%. Plug-in power supply with interchangeable plugs.