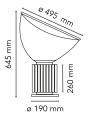

## **Taccia**

by Achille & Pier Giacomo Castiglioni, 1962

Table lamp providing indirect and reflected light. Reflector in painted aluminium, gloss white on the outside and matt white on the inside. Directionable diffuser in transparent mouth-blown glass. Body in matt black. silver anodized or bronze anodized aluminium. Base in nickel-plated metal. Electric cable of useful length 220 cm, with dimmer switch for ON/OFF and adjustment of the light flow between 10-100%. Plug-in power supply with interchangeable plugs.

Table/Floor Mounting Environment Indoor Weight 15,3 Kg

Light sources available

1 x 1 COB LED 28W 2700K CRI93 [i] DImmable

Emergency Without Included Dimmer 100-240/48V Voltage

28W Power Νo Battery Supply included Yes

2200 mm Cord Length

Materials Aluminum, Glass

Colors F6602004 - Anodized Silver

F6602030 - Black

F6602046 - Anodized Bronze

Certificate