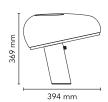

Table Mounting Indoor Environment 7.9 Kg Weight

1 x LED 8W E27 740lm 2700K [e] cod. RF25323 Light sources available

Dimmable

1 x LED 8W E27 740lm 3000K [e] cod. RF25317

Dimmable 1 x LED 8,5W E27 806lm 2200-2700K [e] cod. RF26360 Dimmable