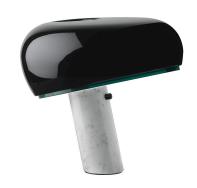

## Snoopy

by Achille & Pier Giacomo Castiglioni , 1967

Table lamp giving direct light with enamelled metal reflector and white Carrara's marble base. It was designed by Achille e Pier Giacomo Castiglioni in 1967.

Without **Emergency** 

ON-OFF dimmer with sensor located on Switching

marble base

Dimmer Included Voltage 220-250V **MAX 150W** Power

Νo Battery Supply included Νo

Materials Marble, Metal

Colors F6380039 - Green

F6380030 - Black

Certificate