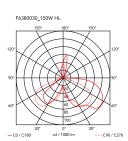

Table Mounting Indoor Environment 7.9 Kg Weight

1 x LED 8W E27 740lm 2700K [e] cod. RF25323 Light sources available

Dimmable

1 x LED 8W E27 740lm 3000K [e] cod. RF25317

Dimmable 1 x LED 8,5W E27 806lm 2200-2700K [e] cod. RF26360 Dimmable

Without **Emergency** 

ON-OFF dimmer with sensor located on Switching

marble base

Dimmer Included Voltage 220-250V **MAX 150W** Power

Νo Battery Supply included Νo

Materials Marble, Metal

Colors F6380039 - Green