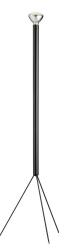

## Luminator

by Achille & Pier Giacomo Castiglioni , 1954

Floor lamp providing indirect light. Bulb with reflector. Iron stem with vitrified enamel finish. Painted galvanized metal legs.

| Mounting                   | Floor                                                                                                |
|----------------------------|------------------------------------------------------------------------------------------------------|
| Environment                | Indoor                                                                                               |
| Weight                     | 4.1 Kg                                                                                               |
| Light sources<br>available | 1 x LED 8W E27 750lm 2700K [e] cod. RF25319<br>1 x LED E27 8W 2700K 660lm [e] cod.RF26277<br>- DIMM. |
| Emergency                  | Without                                                                                              |
| Switching                  | Foot switch on cord                                                                                  |
| Voltage                    | 220-250V                                                                                             |
| Power                      | MAX 205W                                                                                             |
| Battery                    | No                                                                                                   |
| Supply included            | Yes                                                                                                  |
| Cord Length                | 2800 mm                                                                                              |
| Materials                  | Metal                                                                                                |
| Colors                     | F3770033 - Anthracite                                                                                |
| Certificate                |                                                                                                      |