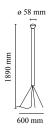

## Luminator

by Achille & Pier Giacomo Castiglioni , 1954

Floor lamp providing indirect light. Bulb with reflector. Iron stem with vitrified enamel finish. Painted galvanized metal legs.

| Mounting                   | Floor                                                                                                |
|----------------------------|------------------------------------------------------------------------------------------------------|
| Environment                | Indoor                                                                                               |
| Weight                     | 4.1 Kg                                                                                               |
| Light sources<br>available | 1 x LED 8W E27 750lm 2700K [e] cod. RF25319<br>1 x LED E27 8W 2700K 660lm [e] cod.RF26277<br>- DIMM. |
| Emergency                  | Without                                                                                              |
| Switching                  | Foot switch on cord                                                                                  |
| Voltage                    | 220-250V                                                                                             |
| Power                      | MAX 205W                                                                                             |
| Battery                    | No                                                                                                   |
| Supply included            | Yes                                                                                                  |
| Cord Length                | 2800 mm                                                                                              |
| Materials                  | Metal                                                                                                |
| Colors                     | F3770033 - Anthracite                                                                                |
| Certificate                |                                                                                                      |