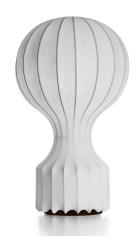

## Gatto

by Achille & Pier Giacomo Castiglioni, 1960

Table lamp providing diffused light. White powder coated internal steel structure sprayed with a unique "cocoon" resin to create the diffuser which is then protected by a transparent sprayed on finish. On the cable there is the electronic dimmer which allows the regulation of light brightness.

Materials Cocoon resin, Steel

Colors F2601009 - Cocoon

Certificate