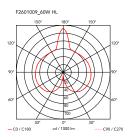

ø 385 mm ø140 mm

Table Mounting Indoor Environment 2.3 Kg Weight

1 x LED 8W E27 740lm 2700K [e] cod. RF25323 Light sources available

Dimmable

1 x LED 8W E27 740lm 3000K [e] cod. RF25317

Dimmable

**Emergency** Without

Switching On the cable there is the electronic dimmer which allows the regulation of light brightness

with a dial.

Dimmer Included 220-240V Voltage Power MAX 60W

Battery Νo Supply included Yes

1800 mm Cord Length