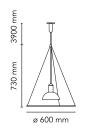

3900 mm Cord Length

Materials Polymethylmethacrylate, Steel

Colors F2500000 - Chrome

Certificate