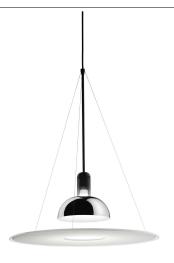

## Frisbi

by Achille Castiglioni , 1978

Suspension lamp providing direct, diffused and reflected light. Opaline polymethylmethacrylate (PMMA) injection-molded diffuser plate suspended by three fine steel cables. Polished, nickel-plated, and zapon-varnished stamped sheet metal reflector painted gloss-white inside. Black painted, injection-molded ABS ceiling fitting and rose.

3900 mm Cord Length

Materials Polymethylmethacrylate, Steel

Colors F2500000 - Chrome

Certificate