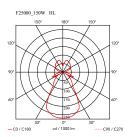

Pendant Mounting Environment Indoor Weight 2.7 Kg

1 x LED 8W E27 740lm 2700K [e] cod. RF25314 Dimmable Light sources available

Emergency Without 220-250V Voltage 1x MAX 105W Power

Νo **Battery** Yes Supply included