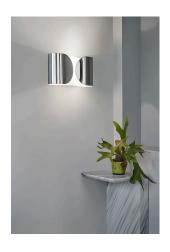

## **Foglio** by Tobia Scarpa , 1966

Wall lamp providing direct/indirect/partially diffused light. Wall fitting in powder-painted polished white pressed steel. Diffuser in powder-painted polished. Two nylon injection molded white lamp holder supports.