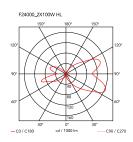

Wall Mounting Indoor Environment 3.7 Kg Weight

2 x LED 8W E27 740lm 2700K [e] cod. RF25323 Light sources available

Dimmable

2 x LED 8W E27 740lm 3000K [e] cod. RF25317

Dimmable

Emergency Without Voltage 220-250V 2x MAX 100W Power