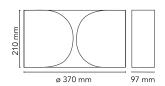

Wall Mounting Indoor Environment 3.7 Kg Weight

2 x LED 8W E27 740lm 2700K [e] cod. RF25323 Light sources available

Dimmable

2 x LED 8W E27 740lm 3000K [e] cod. RF25317

Dimmable

Emergency Without Voltage 220-250V 2x MAX 100W Power