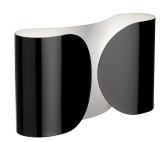

## **Foglio** by Tobia Scarpa , 1966

Wall lamp providing direct/indirect/partially diffused light. Wall fitting in powder-painted polished white pressed steel. Diffuser in powder-painted polished. Two nylon injection molded white lamp holder supports.

**Battery** Νo Supply included Yes

Materials Steel

Colors F2400009 - White

> F2400057 - Chrome F2400030 - Glossy Black

Certificate ( € **3** F P 1P 1