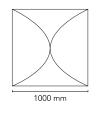

## Ariette 2

by Tobia Scarpa , 1973

Wall or ceiling-mounted lamp providing diffused light. Synthetic fabric diffuser. 30% fiberglass reinforced polyamide ceiling/wall fitting.

| Mounting                   | Ceiling and wall                                                                                                   |
|----------------------------|--------------------------------------------------------------------------------------------------------------------|
| Environment                | Indoor                                                                                                             |
| Weight                     | 1 Kg                                                                                                               |
| Light sources<br>available | 4 x LED 8W E27 740lm 2700K [e] cod. RF25323<br>Dimmable<br>4 x LED 8W E27 740lm 3000K [e] cod. RF25317<br>Dimmable |
| Emergency                  | Without                                                                                                            |
| Voltage                    | 220-250V                                                                                                           |
| Power                      | 4x MAX 40W                                                                                                         |
| Battery                    | No                                                                                                                 |
| Supply included            | Yes                                                                                                                |
| Materials                  | Fabric                                                                                                             |
| Colors                     | () F0500009 - Fabric                                                                                               |
| Certificate                |                                                                                                                    |