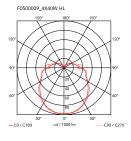

## Ariette 2

by Tobia Scarpa , 1973

Wall or ceiling-mounted lamp providing diffused light. Synthetic fabric diffuser. 30% fiberglass reinforced polyamide ceiling/wall fitting.

| Mounting                   | Ceiling and wall                                                                                                   |
|----------------------------|--------------------------------------------------------------------------------------------------------------------|
| Environment                | Indoor                                                                                                             |
| Weight                     | 1 Kg                                                                                                               |
| Light sources<br>available | 4 x LED 8W E27 740lm 2700K [e] cod. RF25323<br>Dimmable<br>4 x LED 8W E27 740lm 3000K [e] cod. RF25317<br>Dimmable |
| Emergency                  | Without                                                                                                            |
| Voltage                    | 220-250V                                                                                                           |
| Power                      | 4x MAX 40W                                                                                                         |
| Battery                    | No                                                                                                                 |
| Supply included            | Yes                                                                                                                |
| Materials                  | Fabric                                                                                                             |
| Colors                     | () F0500009 - Fabric                                                                                               |
| Certificate                |                                                                                                                    |