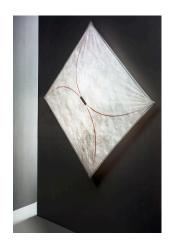

## Ariette 2

by Tobia Scarpa , 1973

Wall or ceiling-mounted lamp providing diffused light. Synthetic fabric diffuser. 30% fiberglass reinforced polyamide ceiling/wall fitting.

| Mounting                   | Ceiling and wall                                                                                                   |
|----------------------------|--------------------------------------------------------------------------------------------------------------------|
| Environment                | Indoor                                                                                                             |
| Weight                     | 1 Kg                                                                                                               |
| Light sources<br>available | 4 x LED 8W E27 740lm 2700K [e] cod. RF25323<br>Dimmable<br>4 x LED 8W E27 740lm 3000K [e] cod. RF25317<br>Dimmable |
| Emergency                  | Without                                                                                                            |
| Voltage                    | 220-250V                                                                                                           |
| Power                      | 4x MAX 40W                                                                                                         |
| Battery                    | No                                                                                                                 |
| Supply included            | Yes                                                                                                                |
| Materials                  | Fabric                                                                                                             |
| Colors                     | () F0500009 - Fabric                                                                                               |
| Certificate                |                                                                                                                    |