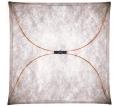

## Ariette 2

by Tobia Scarpa , 1973

Wall or ceiling-mounted lamp providing diffused light. Synthetic fabric diffuser. 30% fiberglass reinforced polyamide ceiling/wall fitting.

| Mounting                   | Ceiling and wall                                                                                                   |
|----------------------------|--------------------------------------------------------------------------------------------------------------------|
| Environment                | Indoor                                                                                                             |
| Weight                     | 1 Kg                                                                                                               |
| Light sources<br>available | 4 x LED 8W E27 740lm 2700K [e] cod. RF25323<br>Dimmable<br>4 x LED 8W E27 740lm 3000K [e] cod. RF25317<br>Dimmable |
| Emergency                  | Without                                                                                                            |
| Voltage                    | 220-250V                                                                                                           |
| Power                      | 4x MAX 40W                                                                                                         |
| Battery                    | No                                                                                                                 |
| Supply included            | Yes                                                                                                                |
| Materials                  | Fabric                                                                                                             |
| Colors                     | () F0500009 - Fabric                                                                                               |
| Certificate                |                                                                                                                    |