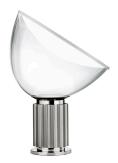

## Taccia Small

by Achille & Pier Giacomo Castiglioni, 1962

Table lamp providing indirect and reflected light. Reflector in painted aluminium, gloss white on the outside and matt white on the inside. Directionable diffuser in transparent blown glass. Body in matt black or naturally anodized extruded aluminium. Base in nickel-plated ABS+PC. Electric cable of useful length 190 cm, with dimmer switch for ON/OFF and adjustment of the light flow between 10-100%. Plug-in power supply with interchangeable plugs.