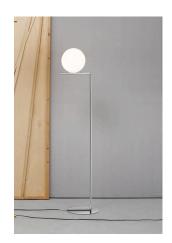

## **IC Lights Floor 1**

by Michael Anastassiades , 2014

Floor lamp providing diffused light. Frame in brass, brushed and transparent varnished or chrome steel. Blown glass opal diffuser. Dimmer on the power chord.