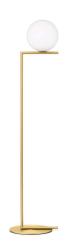

## **IC Lights Floor 1**

by Michael Anastassiades , 2014

Floor lamp providing diffused light. Frame in brass, brushed and transparent varnished or chrome steel. Blown glass opal diffuser. Dimmer on the power chord.

Materials Blown glass, Brass, Steel

Colors F3173030 - Black F3173057 - Chrome

**1** F3173059 - Brushed Brass

Certificate (€ ∰3 \F |P |20 □