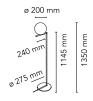

Mounting Floor Indoor Environment 5.0 Kg Weight

1 x MAX 60W E14 HSGS 820lm 2800K [e] cod.RF19781 Dimmable Light sources available

1 x LED 8W E14 800lm 3000K cod. RF26565 [e]

Dimmable

1 x LED 8W E14 700lm 2700K cod. RF26767 [e]

Dimmable

1 x LED 10W E14 900lm 2700K cod. RF26261

[e] Dimmable 1 x LED 10W E14 900lm 3000K [e] cod. RF26260 Dimmable

Switching Dimmer on the power chord

Dimmer Included 220-240V Voltage Power MAX 60W

Νo **Battery** Supply included No