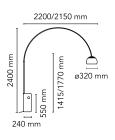

| Mounting                   | Floor                                                    |
|----------------------------|----------------------------------------------------------|
| Environment                | Indoor                                                   |
| Weight                     | 63.8 Kg                                                  |
| Light sources<br>available | 1 x MULTICHIP LED 28W 1126lm 2700K CRI93<br>[i] Dimmable |
| Emergency                  | Without                                                  |
| Switching                  | dimmer                                                   |
| Voltage                    | 100-240/48V                                              |
| Power                      | 28W                                                      |
| Battery                    | No                                                       |
| Supply included            | Yes                                                      |
| Cord Length                | 2700 mm                                                  |
| Materials                  | Aluminum, Marble, Stainless steel                        |
| Colors                     | F0303000 - White marble                                  |
| Certificate                |                                                          |