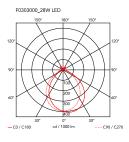

| Mounting                   | Floor                                                    |
|----------------------------|----------------------------------------------------------|
| Environment                | Indoor                                                   |
| Weight                     | 63.8 Kg                                                  |
| Light sources<br>available | 1 x MULTICHIP LED 28W 1126lm 2700K CRI93<br>[i] Dimmable |
| Emergency                  | Without                                                  |
| Switching                  | dimmer                                                   |
| Voltage                    | 100-240/48V                                              |
| Power                      | 28W                                                      |
| Battery                    | No                                                       |
| Supply included            | Yes                                                      |
| Cord Length                | 2700 mm                                                  |
| Materials                  | Aluminum, Marble, Stainless steel                        |
| Colors                     | F0303000 - White marble                                  |
| Certificate                |                                                          |