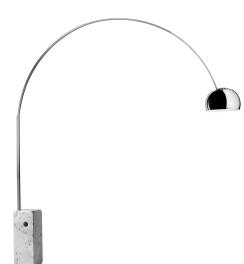

## Arco Led

by Achille & Pier Giacomo Castiglioni , 1962

Floor lamp providing direct light. White Carrara marble base. Satin-finish stainless steel telescopic stem. Pressed, polished and zapon-varnished aluminum swiveling and height-adjustable reflector.