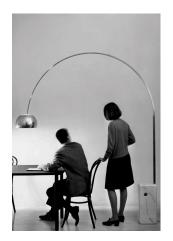

## Arco Led

by Achille & Pier Giacomo Castiglioni , 1962

Floor lamp providing direct light. White Carrara marble base. Satin-finish stainless steel telescopic stem. Pressed, polished and zapon-varnished aluminum swiveling and height-adjustable reflector.