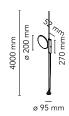

## OK

by Konstantin Grcic, 2014

Lamp providing direct light. Head in gloss varnished or chromed die-cast aluminium. Body in injection-stamped PA66+30%FV with cover in gloss varnished or chromed die-cast aluminium. Orientable head. The light fitting can be moved vertically by running the internal structure of the body on a steel cable tensioned between the ceiling and the floor (useful length 4000mm). Dimmable switch with Soft Touch technology. Adaptor on plug connector with interchangeable plugs.

Pendant Mounting Indoor Environment 2.9 Kg Weight

1 x Edge Lighting Technology 18W 1550lm 2700K CRI85 [i] Dimmable Light sources available

Emergency Without

Switching Dimmable switch with Soft Touch technology.

Adaptor on plug connector with

interchangeable plugs.

Dimmer Included Voltage 100-240/24V

18W Power Νo **Battery** Supply included Νo

4000 max mm Cord Length

Materials Aluminum, Polyamide, Steel

Colors F4640009 - White F4640030 - Black

F4640019 - Yellow F4640057 - Chrome

Certificate 