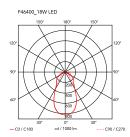

Pendant Mounting Indoor Environment 2.9 Kg Weight

1 x Edge Lighting Technology 18W 1550lm 2700K CRI85 [i] Dimmable Light sources available

Emergency Without

Switching Dimmable switch with Soft Touch technology.