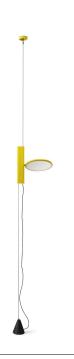

## OK

by Konstantin Grcic, 2014

Lamp providing direct light. Head in gloss varnished or chromed die-cast aluminium. Body in injection-stamped PA66+30%FV with cover in gloss varnished or chromed die-cast aluminium. Orientable head. The light fitting can be moved vertically by running the internal structure of the body on a steel cable tensioned between the ceiling and the floor (useful length 4000mm). Dimmable switch with Soft Touch technology. Adaptor on plug connector with interchangeable plugs.

Pendant Mounting Indoor Environment 2.9 Kg Weight

1 x Edge Lighting Technology 18W 1550lm 2700K CRI85 [i] Dimmable Light sources available

Emergency Without

Switching Dimmable switch with Soft Touch technology.

Adaptor on plug connector with

interchangeable plugs.

Dimmer Included Voltage 100-240/24V

18W Power Νo **Battery** Supply included Νo

4000 max mm Cord Length

Materials Aluminum, Polyamide, Steel

Colors F4640009 - White F4640030 - Black

F4640019 - Yellow F4640057 - Chrome

Certificate 