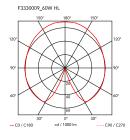

| Mounting                   | Table                                                                                                                                                                                                                                                                                                      |
|----------------------------|------------------------------------------------------------------------------------------------------------------------------------------------------------------------------------------------------------------------------------------------------------------------------------------------------------|
| Environment                | Indoor                                                                                                                                                                                                                                                                                                     |
| Weight                     | 1 Kg                                                                                                                                                                                                                                                                                                       |
| Light sources<br>available | 1 x LED 8W E14 800lm 3000K cod. RF26565 [e]<br>Dimmable<br>1 x LED 8W E14 700lm 2700K cod. RF26767 [e]<br>Dimmable<br>1 x MAX 60W E14 HSGS 820lm 2800K [e]<br>cod.RF19781 Dimmable<br>1 x LED 10W E14 900lm 2700K cod. RF26261<br>[e] Dimmable<br>1 x LED 10W E14 900lm 3000K [e] cod.<br>RF26260 Dimmable |
| Emergency                  | Without                                                                                                                                                                                                                                                                                                    |
| Switching                  | On the cable there is the electronic dimmer<br>which allows the regulation of light brightness<br>with a dial.                                                                                                                                                                                             |
| Voltage                    | 220-240V                                                                                                                                                                                                                                                                                                   |
| Power                      | MAX 60W                                                                                                                                                                                                                                                                                                    |
| Battery                    | No                                                                                                                                                                                                                                                                                                         |
| Supply included            | Yes                                                                                                                                                                                                                                                                                                        |
| Cord Length                | 1900 mm                                                                                                                                                                                                                                                                                                    |
| Materials                  | Aluminum, Blown glass, Plastic                                                                                                                                                                                                                                                                             |
| Colors                     | F3330009 - White                                                                                                                                                                                                                                                                                           |
| Certificate                |                                                                                                                                                                                                                                                                                                            |