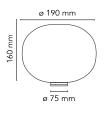

| Mounting                   | Table                                                                                                                                                                                                                                                                                                      |
|----------------------------|------------------------------------------------------------------------------------------------------------------------------------------------------------------------------------------------------------------------------------------------------------------------------------------------------------|
| Environment                | Indoor                                                                                                                                                                                                                                                                                                     |
| Weight                     | 1 Kg                                                                                                                                                                                                                                                                                                       |
| Light sources<br>available | 1 x LED 8W E14 800lm 3000K cod. RF26565 [e]<br>Dimmable<br>1 x LED 8W E14 700lm 2700K cod. RF26767 [e]<br>Dimmable<br>1 x MAX 60W E14 HSGS 820lm 2800K [e]<br>cod.RF19781 Dimmable<br>1 x LED 10W E14 900lm 2700K cod. RF26261<br>[e] Dimmable<br>1 x LED 10W E14 900lm 3000K [e] cod.<br>RF26260 Dimmable |
| Emergency                  | Without                                                                                                                                                                                                                                                                                                    |
| Switching                  | On the cable there is the electronic dimmer<br>which allows the regulation of light brightness<br>with a dial.                                                                                                                                                                                             |
| Voltage                    | 220-240V                                                                                                                                                                                                                                                                                                   |
| Power                      | MAX 60W                                                                                                                                                                                                                                                                                                    |
| Battery                    | No                                                                                                                                                                                                                                                                                                         |
| Supply included            | Yes                                                                                                                                                                                                                                                                                                        |
| Cord Length                | 1900 mm                                                                                                                                                                                                                                                                                                    |
| Materials                  | Aluminum, Blown glass, Plastic                                                                                                                                                                                                                                                                             |
| Colors                     | F3330009 - White                                                                                                                                                                                                                                                                                           |
| Certificate                |                                                                                                                                                                                                                                                                                                            |