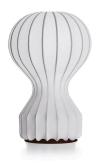

## **Gatto Piccolo**

by Achille & Pier Giacomo Castiglioni, 1960

Table lamp providing diffused light. White powder coated internal steel structure sprayed with a unique "cocoon" resin to create the diffuser which is then protected by a transparent sprayed on finish. On the cable there is the electronic dimmer which allows the regulation of light brightness.