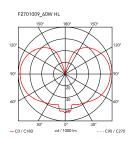

Table Mounting Indoor Environment 0.9 Kg Weight

Light sources

available

1 x LED 8W E14 800lm 3000K cod. RF26565 [e]

Dimmable

1 x LED 8W E14 700lm 2700K cod. RF26767 [e]

Dimmable

1 x LED 10W E14 900lm 2700K cod. RF26261

[e] Dimmable 1 x LED 10W E14 900lm 3000K [e] cod.

RF26260 Dimmable

Emergency Without

Switching On the cable there is the electronic dimmer

which allows the regulation of light brightness

with a dial.

Voltage 220-240V Power MAX 60W