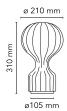

Table Mounting Indoor Environment 0.9 Kg Weight

Light sources

available

1 x LED 8W E14 800lm 3000K cod. RF26565 [e]

Dimmable

1 x LED 8W E14 700lm 2700K cod. RF26767 [e]

Dimmable

1 x LED 10W E14 900lm 2700K cod. RF26261

Battery Νo Yes Supply included

Cord Length 1800 mm

Materials Cocoon resin, Steel

Colors F2701009 - Cocoon

(€ **©**<sup>3</sup> **F** | P 20 □ Certificate