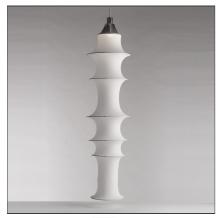

#### **DESCRIPTION**

Falkland suspension is a lamp with a spontaneous shape that is achieved by the contrasting forces of its components: the tension of a stretched tube of finely woven fabric and the weight of seven different sized metal rings. A single light bulb and aluminium reflector illuminate the curves of the fabric.