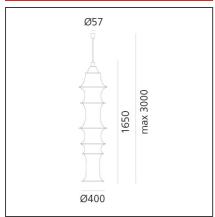

#### **DIMENSIONS**

Height:cm 165Base Diameter:cm 5.7Max Height from ceiling:cm 300