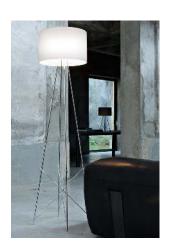

## Ray Floor 1

by Rodolfo Dordoni, 2006

Floor lamp providing diffused lighting. Steel tube (10 mm diam.) structure, welded, brushed and chrome-plated. Diffuser support disk in die-cast, polished and chrome-plated Zamak alloy. Injection-molded PA6 (nylon) lamp-cover. Color: white. Injection-molded PC (polycarbonate) inner diffuser. Color: 3% opal. Injection-molded elastic PVC (polyvinylchloride) feet. Lathe-shaped aluminum diffusers, painted white on the inside, and shiny white or black on the outside or gray-colored, blown and overlaid glass with glossy external finish. On the cable there is the electronic dimmer which allows the regulation of light brightness.