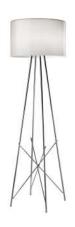

## Ray Floor 1

by Rodolfo Dordoni, 2006

Floor lamp providing diffused lighting. Steel tube (10 mm diam.) structure, welded, brushed and chrome-plated. Diffuser support disk in die-cast, polished and chrome-plated Zamak alloy. Injection-molded PA6 (nylon) lamp-cover. Color: white. Injection-molded PC (polycarbonate) inner diffuser. Color: 3% opal. Injection-molded elastic PVC (polyvinylchloride) feet. Lathe-shaped aluminum diffusers, painted white on the inside, and shiny white or black on the outside or gray-colored, blown and overlaid glass with glossy external finish. On the cable there is the electronic dimmer which allows the regulation of light brightness.