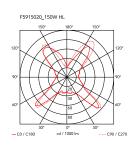

DIMMER

Emergency Without

Switching On the cable there is the electronic dimmer

which allows the regulation of light brightness

with a dial.

 Voltage
 220-240V

 Power
 MAX 150W

Battery No Supply included Yes