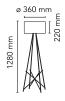

MountingFloorEnvironmentIndoor

Finish White, Glass, Black
Weight 5.0 (met) - 8.0 (glass) Kg

Light sources 1 x LED 8W E27 740lm 2700K [e] cod. RF25323

available DIMMER

1 x LED 8W E27 740lm 3000K [e] cod. RF25317

Cord Length 2300 mm

Materials Aluminum, Glass, Steel

Colors F5916030 - Black

F5916009 - White F5915020 - Glass

Certificate (€ 🗱 🗟 📮