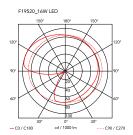

ø 300 mm 298,5 mm

ø 98 mm

Polished aluminum, black nickel, Copper, Electroplating 24 Karat gold Finish

Weight

1 x COB LED 16W 900lm total 2700K CRI83 [i] DIMMER Light sources

available

**Emergency** Without

Switching Dimmer switch on the power cable

100-240/24V Voltage

Power 16W Battery No Supply included Yes

Materials Aluminum, Blown glass

Colors F1952044 - Electroplating 24 Karat gold

> F1952015 - Copper F1952030 - black nickel