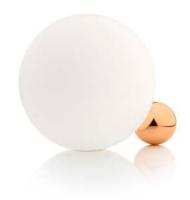

## Copycat

by Michael Anastassiades , 2015

Table lighting fixture comprising an aluminium sphere machined from solid and then gold-coated with 24 K gold. Blown glass opal diffuser. LED light source with dimmer switch on the power cable.

ø 300 mm 298,5 mm

ø 98 mm

Polished aluminum, black nickel, Copper, Electroplating 24 Karat gold Finish

Weight

1 x COB LED 16W 900lm total 2700K CRI83 [i] DIMMER Light sources

available

**Emergency** Without

Switching Dimmer switch on the power cable

100-240/24V Voltage

Power 16W Battery No Supply included Yes

Materials Aluminum, Blown glass

Colors F1952044 - Electroplating 24 Karat gold

> F1952015 - Copper F1952030 - black nickel

🦱 F1952050 - Polished aluminium

Certificate