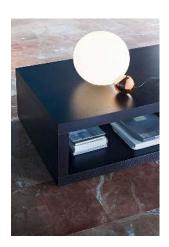

## Copycat

by Michael Anastassiades , 2015

Table lighting fixture comprising an aluminium sphere machined from solid and then gold-coated with 24 K gold. Blown glass opal diffuser. LED light source with dimmer switch on the power cable.