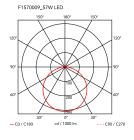

| Finish                     | White                                               |
|----------------------------|-----------------------------------------------------|
| Weight                     | 3 Kg                                                |
| Light sources<br>available | 1 x TOP LED 57W 3141lm 2700K CRI>90 [i]<br>DIMMABLE |
| Emergency                  | Without                                             |
| Voltage                    | 220-240V                                            |
| Power                      | 57W                                                 |
| Battery                    | No                                                  |
| Supply included            | Yes                                                 |
| Materials                  | Polycarbonate                                       |
| Colors                     | F1570009 - White                                    |
| Certificate                |                                                     |