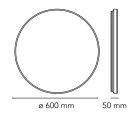

| Finish                     | White                                               |
|----------------------------|-----------------------------------------------------|
| Weight                     | 3 Kg                                                |
| Light sources<br>available | 1 x TOP LED 57W 3141lm 2700K CRI>90 [i]<br>DIMMABLE |
| Emergency                  | Without                                             |
| Voltage                    | 220-240V                                            |
| Power                      | 57W                                                 |
| Battery                    | No                                                  |
| Supply included            | Yes                                                 |
| Materials                  | Polycarbonate                                       |
| Colors                     | F1570009 - White                                    |
| Certificate                |                                                     |