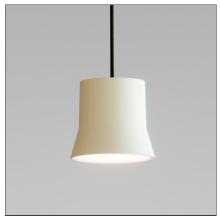

### **DESCRIPTION**

With its aluminium body, Giò is first and foremost an instrument, a functional, unobtrusive and, most of all, timeless suspension lamp; it fits both in domestic and in public places. Either plain or in its different versions, Giò is an elegant and efficient object in space.