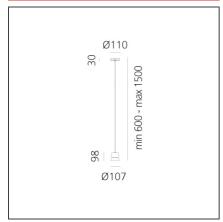

# **DIMENSIONS**

| Height:     | cm 9.8 | Glow Wire Test: | 650 |
|-------------|--------|-----------------|-----|
| Base Width: | cm 3   |                 |     |

**Base Diameter:** cm 11 **Max Height from ceiling:** cm 1,500