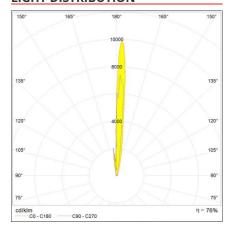

el |
|---------------|-------------|----------------|---------------------|
| Colour:       | Transparent | Series:        | Design              |
| Installation: | Floor       | Area contract: | Residential         |
| Environment:  | Indoor      | Emission:      | Diffused            |

**Color Rendering:** 

Color temperature (K):

100 3000K

#### **DIMENSIONS**

 Width:
 cm 38

 Height:
 cm 192

 Base Diameter:
 cm 22

### **NOT INCLUDED SOURCES**

 Category:
 HALO

 Number:
 1

 Watt:
 100W

 Lbs:
 QR111

 Socket:
 G53

 Duration (h):
 3000h

### **ALTERNATIVE SOURCES**

 Category:
 LED

 Number:
 1

 Watt:
 8,5W

 Type:
 2

 Socket:
 G53

 Class:
 A

### **LUMINAIRE**

 Watt:
 100W
 Delivered lumens output (lm):977lm

 Voltage:
 220V-240V
 CCT:
 3000K





## **LIGHT DISTRIBUTION**