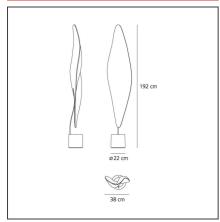

#### **TECHNICAL DRAWINGS**

#### **DIMENSIONS**

 Width:
 cm 38

 Height:
 cm 192

 Base Diameter:
 cm 22