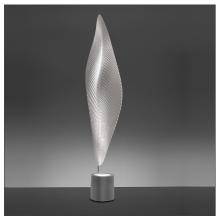

# **Cosmic Leaf Floor**

**IP**20 □ ▼ @ @

#### **DESCRIPTION**

"It appears as a digital leaf from another World , embedded with scales like a reptile or an insect which gather light and shadow on its body to seduce a mate." Available with halogen or metal halide source. Materials: chromed steel structure; body lamp-diffuser in transparent methacrylate with texture; painted metal lighting unit.