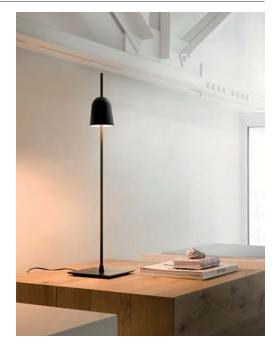

## ASCENT design Daniel Rybakken, 2013

Type: Table LED 11W(\*) 2700K EEL: A Light source: 324 lm (delivered) dimmable Product use: Indoor Materials: Material lathed head in aluminium sheet, entirely anodized with aluminium tone, painted black on the outside. Stem in black technopolymer. Base in black painted steel. Table bolt with impact-proof device in black polyurethane rubber. Colors: Black Description: A new gesture to turn on and regulate light. Ascent offers many levels of light intensity, with a very precise dimmer located on the stem. The small shade runs vertically up and down to adjust the brightness of the light. ⑦ ♥ C € Insulation class: Reference code: D78 1D780=000001