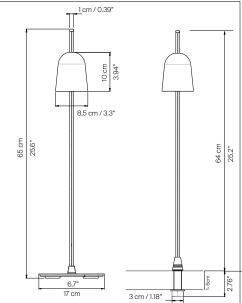

## ASCENT design Daniel Rybakken, 2013

Type: Table LED 11W(\*) 2700K EEL: A Light source: 324 lm (delivered) dimmable Product use: Indoor Materials: Material lathed head in aluminium sheet, entirely anodized with aluminium tone, painted black on the outside. Stem in black technopolymer. Base in black painted steel. Table bolt with impact-proof device in black polyurethane rubber. Colors: Black Description: A new gesture to turn on and regulate light. Ascent offers many levels of light intensity, with a very precise dimmer located on the stem. The small shade runs vertically up and down to adjust the brightness of the light. ⑦ ♥ C € Insulation class: Reference code: D78 1D780=000001