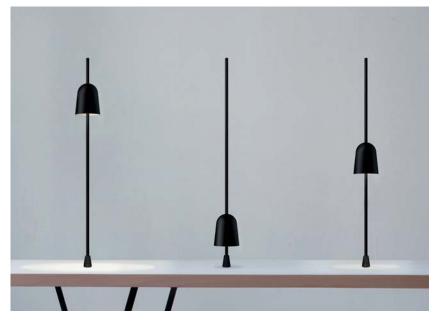

## ASCENT design Daniel Rybakken, 2013

Type: Table LED 11W(\*) 2700K EEL: A Light source: 324 lm (delivered) dimmable Product use: Indoor Materials: Material lathed head in aluminium sheet, entirely anodized with aluminium tone, painted black on the outside. Stem in black technopolymer. Base in black painted steel. Table bolt with impact-proof device in black polyurethane rubber. Colors: Black Description: A new gesture to turn on and regulate light. Ascent offers many levels of light intensity, with a very precise dimmer located on the stem. The small shade runs vertically up and down to adjust the brightness of the light. ⑦ ♥ C € Insulation class: Reference code: D78 1D780=000001